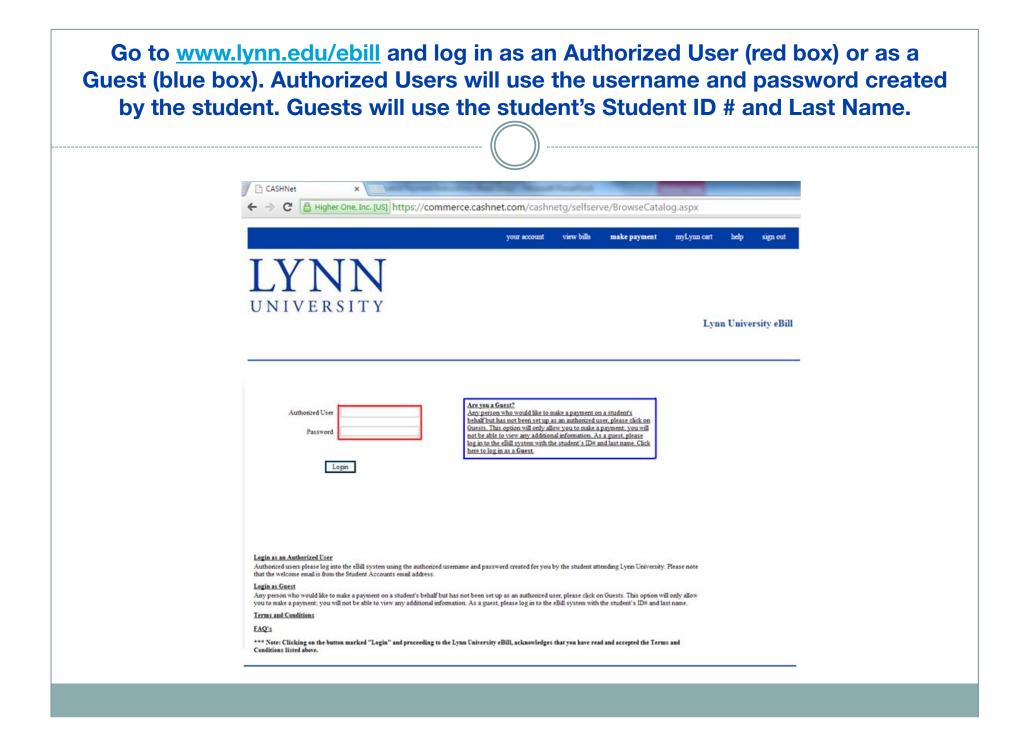

## Authorized Users will be brought to the main screen. Click on Make Payments on the top menu (red box).



#### specific dates, check your bill.

| Your Recent Pay | ments                                                            | <u>View</u> |
|-----------------|------------------------------------------------------------------|-------------|
|                 | nts made prior to November 12,<br>Payments. Please refer to your |             |
| 07/20/2010      | \$0.50                                                           | View        |
| 07/20/2010      | \$0.51                                                           | View        |
| 05/12/2010      | \$279.48                                                         | View        |

| Tos  | iew all your bills click View. | A