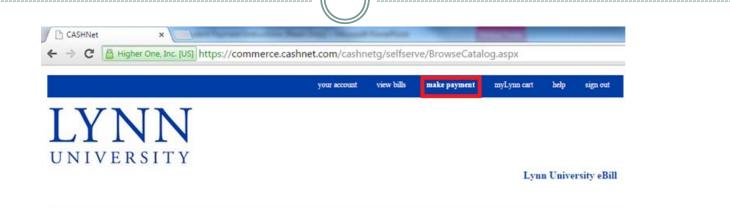

## Authorized Users will be brought to the main screen. Click on Make Payments on the top menu (red box).