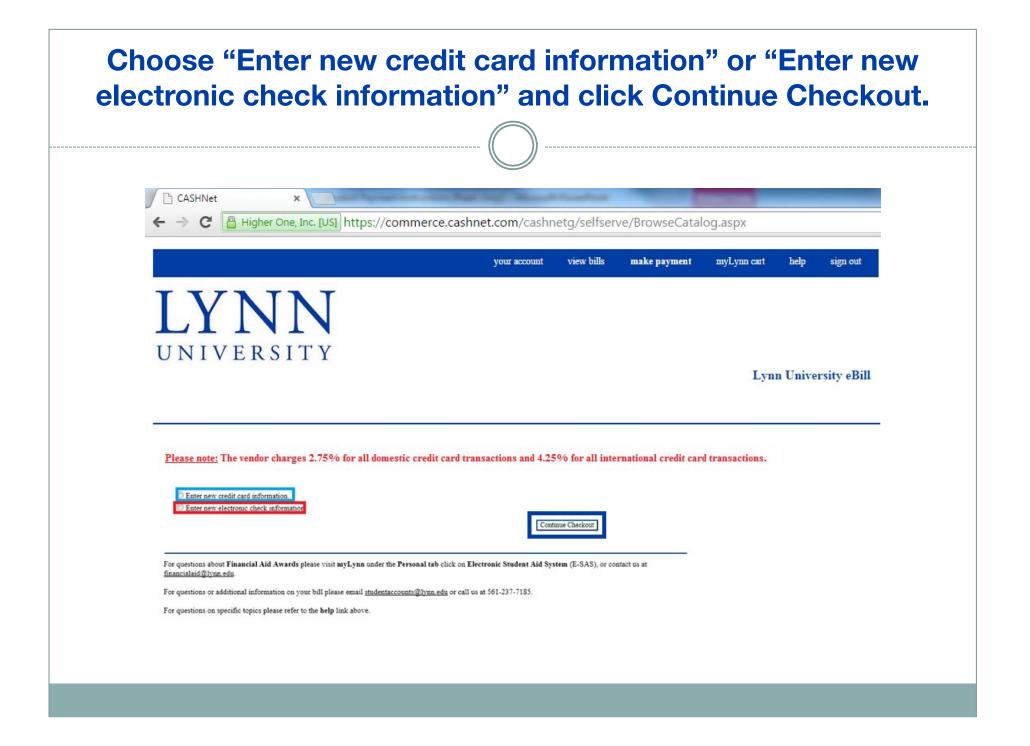

## IMPORTANT!

The vendor charges a fee for all credit card transactions. If you choose to pay by credit card, you must acknowledge that you understand that you will be charged this fee and that it is non-refundable. The dollar amount will also be given

**Domestic charges - 2.75% fee for all credit card transactions.** 

International charges - 4.25% fee for all credit card transactions.

| CASHNet       * <ul> <li></li></ul>                                                                                                                                                                                                                                                                                                                                                                                                                                                                                                                                                                                                                                                                                                                                                                                                                                                                                                                                                                                                                                                                                                                                                                                                                                                                                                                                                                                                                                                                                                                                                                                                                                                                                                                                                                                                                                                                                                                                                                                                                                                             |   |                                                                                                                                                                                                                                                                                       |
|-------------------------------------------------------------------------------------------------------------------------------------------------------------------------------------------------------------------------------------------------------------------------------------------------------------------------------------------------------------------------------------------------------------------------------------------------------------------------------------------------------------------------------------------------------------------------------------------------------------------------------------------------------------------------------------------------------------------------------------------------------------------------------------------------------------------------------------------------------------------------------------------------------------------------------------------------------------------------------------------------------------------------------------------------------------------------------------------------------------------------------------------------------------------------------------------------------------------------------------------------------------------------------------------------------------------------------------------------------------------------------------------------------------------------------------------------------------------------------------------------------------------------------------------------------------------------------------------------------------------------------------------------------------------------------------------------------------------------------------------------------------------------------------------------------------------------------------------------------------------------------------------------------------------------------------------------------------------------------------------------------------------------------------------------------------------------------------------------|---|---------------------------------------------------------------------------------------------------------------------------------------------------------------------------------------------------------------------------------------------------------------------------------------|
| LYNN VERSITY<br>UNIVERSITY<br>CASHING SMARTPAY<br>Its use word and operated by CASHINGS<br>Martines<br>Its use word and operated by CASHINGS<br>Martines<br>Its use to word and operated by CASHINGS<br>Martines<br>Its use to make a payment by using CASHINGS MARTPAY, you will be<br>charged a service charge of 90.55.                                                                                                                                                                                                                                                                                                                                                                                                                                                                                                                                                                                                                                                                                                                                                                                                                                                                                                                                                                                                                                                                                                                                                                                                                                                                                                                                                                                                                                                                                                                                                                                                                                                                                                                                                                      |   |                                                                                                                                                                                                                                                                                       |
| Image: Distance of the second and operated by CASENce is supported by CASENce is an and operated by the and operated by CASENce is an and operated by the and operated by CASENce is an and operated by CASENce is and operated by CASENce is an and operated by CASENce is and cas |   | your account view bills make payment myLynn cart help sign out                                                                                                                                                                                                                        |
| If you choose to make a payment by using CASENet# SMARTPAY, you will be<br>charged a service charge of \$0.55.<br>This charge is assessed by Higher One, Inc. Service charges are included in your transaction and are paid directly to Higher One, Inc. Service<br>Charges are non-refundable.                                                                                                                                                                                                                                                                                                                                                                                                                                                                                                                                                                                                                                                                                                                                                                                                                                                                                                                                                                                                                                                                                                                                                                                                                                                                                                                                                                                                                                                                                                                                                                                                                                                                                                                                                                                                 |   | TY                                                                                                                                                                                                                                                                                    |
| charge d service charge of \$0.55. This charge is assessed by Higher One, Inc. Service charges are included in your transaction and are paid directly to Higher One, Inc. Service Charges are non-refundable. I acknowledge that I have read and accept the <u>terms and conditions</u> of the Higher One, Inc. User Agreement and I understand that my transaction includes a non- refundable service charge of \$0.55 for the use of CASHPARE.                                                                                                                                                                                                                                                                                                                                                                                                                                                                                                                                                                                                                                                                                                                                                                                                                                                                                                                                                                                                                                                                                                                                                                                                                                                                                                                                                                                                                                                                                                                                                                                                                                                | - | This site is owned and operated by CASHNet8.                                                                                                                                                                                                                                          |
| Charges are non-refundable.  I acknowledge that I have read and accept the terms and conditions of the Higher One, Inc. User Agreement and I understand that my transaction includes a non-refundable service charge of 50.55 for the use of CASHAPA                                                                                                                                                                                                                                                                                                                                                                                                                                                                                                                                                                                                                                                                                                                                                                                                                                                                                                                                                                                                                                                                                                                                                                                                                                                                                                                                                                                                                                                                                                                                                                                                                                                                                                                                                                                                                                            |   |                                                                                                                                                                                                                                                                                       |
|                                                                                                                                                                                                                                                                                                                                                                                                                                                                                                                                                                                                                                                                                                                                                                                                                                                                                                                                                                                                                                                                                                                                                                                                                                                                                                                                                                                                                                                                                                                                                                                                                                                                                                                                                                                                                                                                                                                                                                                                                                                                                                 |   | This charge is assessed by Higher One, Inc. Service charges are included in your transaction and are paid directly to Higher One, Inc. Service<br>Charges are non-refundable.                                                                                                         |
|                                                                                                                                                                                                                                                                                                                                                                                                                                                                                                                                                                                                                                                                                                                                                                                                                                                                                                                                                                                                                                                                                                                                                                                                                                                                                                                                                                                                                                                                                                                                                                                                                                                                                                                                                                                                                                                                                                                                                                                                                                                                                                 |   | I acknowledge that I have read and accept the terms and conditions of the Higher One, Inc. User Agreement and I understand that my transaction includes a non-refundable service charge of 50.55 for the use of CASHDet® SmartPay.         Review Charges       Cancel My Transaction |
| brans privacy security                                                                                                                                                                                                                                                                                                                                                                                                                                                                                                                                                                                                                                                                                                                                                                                                                                                                                                                                                                                                                                                                                                                                                                                                                                                                                                                                                                                                                                                                                                                                                                                                                                                                                                                                                                                                                                                                                                                                                                                                                                                                          |   | terms privacy security                                                                                                                                                                                                                                                                |
| For questions about Financial Aid Awards please visit my Lynn under the Personal tab click on Electronic Student Aid System (E-SAS), or contact us at financialaid@hynn.edu.<br>For questions or additional information on your bill please email <u>studentaccounts@hynn.edu</u> or call us at 561-237-7185.                                                                                                                                                                                                                                                                                                                                                                                                                                                                                                                                                                                                                                                                                                                                                                                                                                                                                                                                                                                                                                                                                                                                                                                                                                                                                                                                                                                                                                                                                                                                                                                                                                                                                                                                                                                   |   | For questions about Financial Aid Awards please visit my Lynn under the Personal tab click on Electronic Student Aid System (E-SAS), or contact us at financialaid@lynn.edu                                                                                                           |