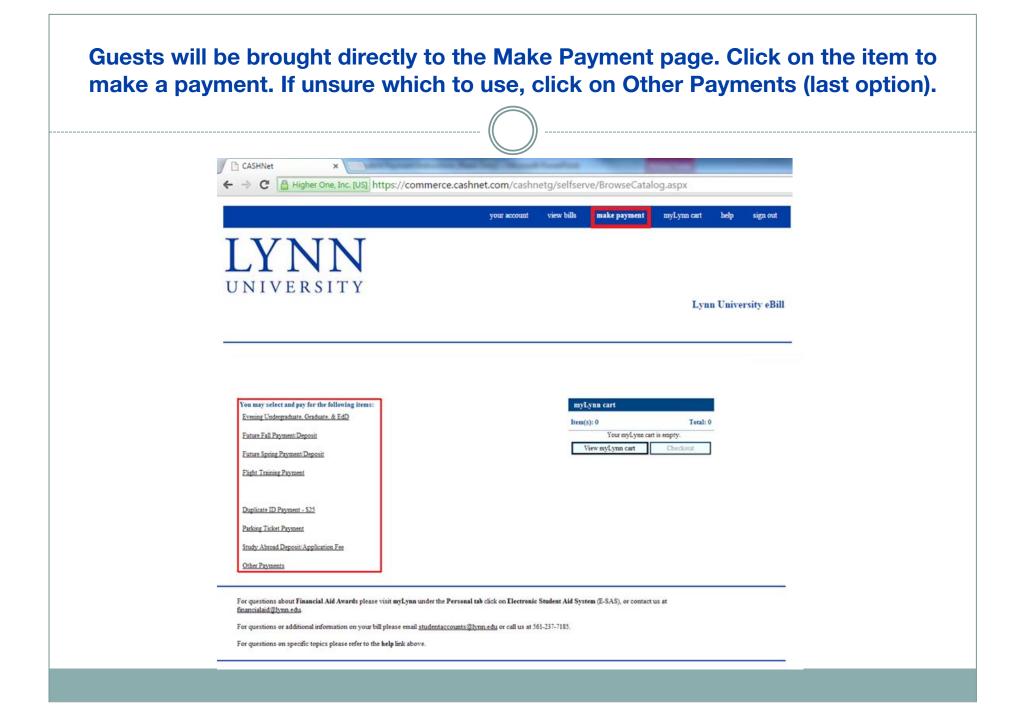

## Authorized Users will be brought to the main screen. Click on Make Payments on the top menu (red box).