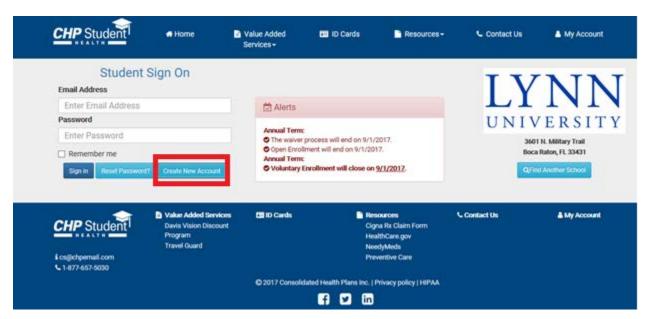

You will then be directed to the CHP: Student Insurance for Lynn University web page

To confirm your enrollment into the Lynn University Health Insurance, the option "Waive or Enroll (Mandatory)" highlighted in red must be selected below.

You must then create an account with CHP. The button highlighted in red should be selected.

On the screen below, you will be asked to input your personal information. The School ID is your Student ID Number.