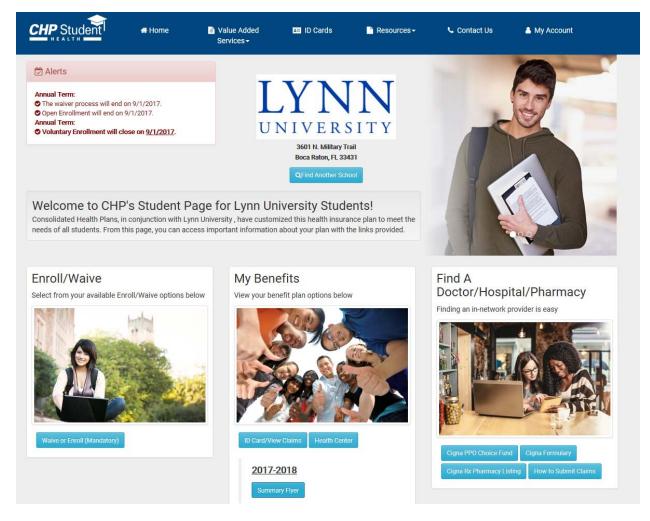

You will then be directed to the CHP: Student Insurance for Lynn University web page

To confirm your enrollment into the Lynn University Health Insurance, the option "Waive or Enroll (Mandatory)" highlighted in red must be selected below.