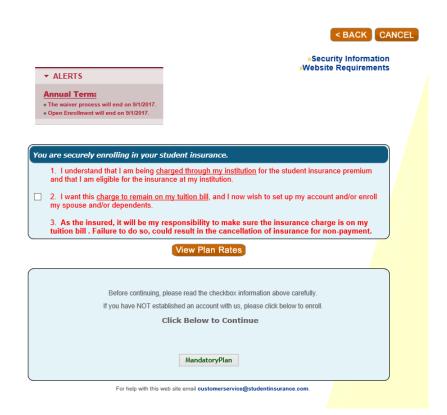

Once the account is created, you will return to the log in screen. After logging in, you will choose to enroll in the CHP Health Insurance.

The following screen prompts you to acknowledge that the charge for the insurance will be placed upon your student tuition account.

## You are now enrolling in the mandatory insurance plan

Upon completion of the enrollment, you will receive a confirmation number and a confirmation email. If you do not receive a confirmation number, then you have not completed the enrollment process.