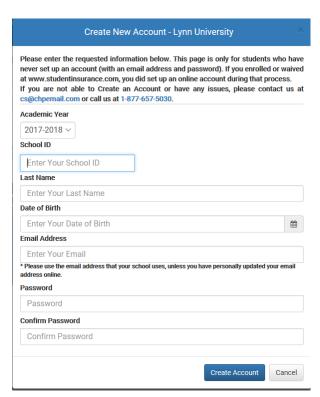

You must then create an account with CHP. The button highlighted in red should be selected.

On the screen below, you will be asked to input your personal information. The School ID is your Student ID Number.