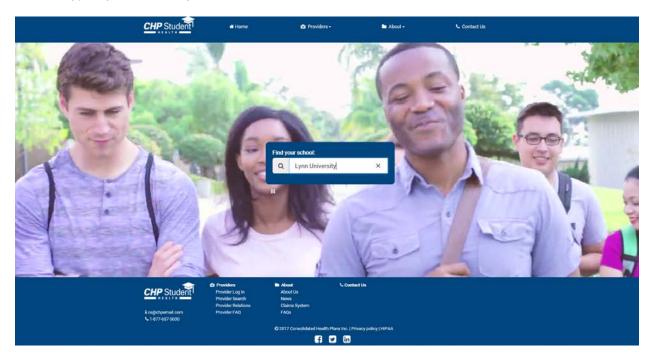

If you would like to enroll in the schools insurance offered by Consolidated Health Plan (CHP), you can do so by following the step by step guide provided below.

- 1. Open your internet browser and type <a href="https://www.studentinsurance.com">www.studentinsurance.com</a>
- 2. The website below will open
- 3. Type Lynn University into the search bar

You will then be directed to the CHP: Student Insurance for Lynn University web page

To confirm your enrollment into the Lynn University Health Insurance, the option "Waive or Enroll (Mandatory)" highlighted in red must be selected below.