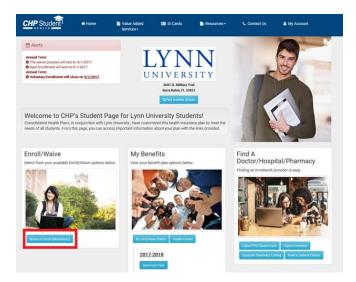

You will then be directed to the CHP: Student Insurance for Lynn University web page

To confirm your enrollment into the Lynn University Health Insurance, the option "Waive or Enroll (Mandatory)" highlighted in red must be selected below.