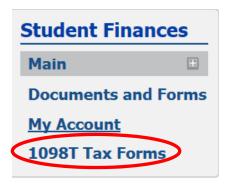

## How to consent to receive 1098-T forms electronically

**Detailed Instructions for students** 

Step 1: Sign in to myLynn





Sign in Forgot password (students only) Create account

Step 2: Click on Student Finances Step 3: Click on 1098T Tax Forms





### Step 4: Click on the link that says Electronic 1098-T Consent Form

#### **Electronic Consent**



## myLYNN



Step 5: Click Yes to consent to electronically receive the 1098-T.

Step 6: Click Next Page

## myLYNN



#### **Electronic Consent**

#### **Electronic 1098-T Consent Form**

#### Section 1: Consent Form

Page 1 of 1

- 1. ID Number
- 2. Date of Submission
- 3. Do you agree to receive your 1098-T Tuition statement electronically? Select YES to consent to view and print your IRS Form 1098T on- Oyes line, rather than receive a paper form. After January 23rd 2015, your selection "NO" will be in effect for the tax year 2015. \*Required ONO

### Step 7: Review the information and click Submit Form



#### Consent Form

- 1. ID Number
- 2. Date of Submission
- 3. Do you agree