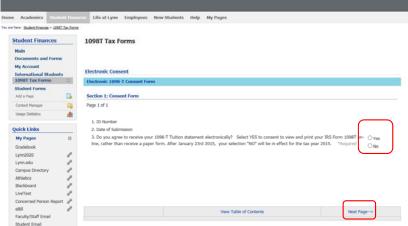

## myLYNN

Step 5: Click Yes to consent to electronically receive the 1098-T.

Step 6: Click Next Page

#### **Electronic Consent**

#### **Electronic 1098-T Consent Form**

#### Section 1: Consent Form

Page 1 of 1

- 1. ID Number
- 2. Date of Submission
- 3. Do you agree to receive your 1098-T Tuition statement electronically? Select YES to consent to view and print your IRS Form 1098T on- Oyes line, rather than receive a paper form. After January 23rd 2015, your selection "NO" will be in effect for the tax year 2015. \*Required ONO