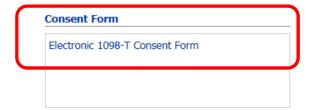

### Step 4: Click on the link that says Electronic 1098-T Consent Form

#### **Electronic 1098-T Consent Form**