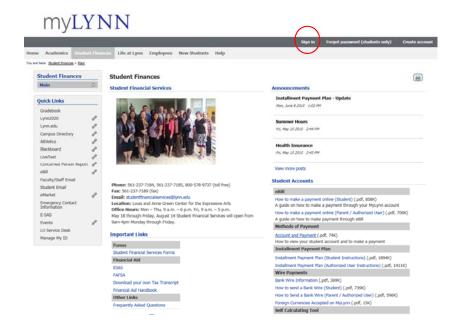

## How to consent to receive 1098-T forms electronically

**Detailed Instructions for students** 

Step 1: Sign in to myLynn

Sign in Forgot password (students only) Create account

Step 2: Click on Student Finances Step 3: Click on 1098T Tax Forms