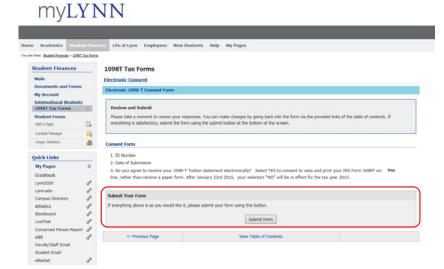

### Step 7: Review the information and click Submit Form

#### Consent Form

- 1. ID Number
- 2. Date of Submission
- 3. Do you agree to receive your 1098-T Tuition statement electronically? Select YES to consent to view and print your IRS Form 1098T on- Yes line, rather than receive a paper form. After January 23rd 2015, your selection "NO" will be in effect for the tax year 2015.

# Submit Your Form If everything above is as you would like it, please submit your form using this button. Submit Form <--Previous Page View Table of Contents

Step 7: The process is complete