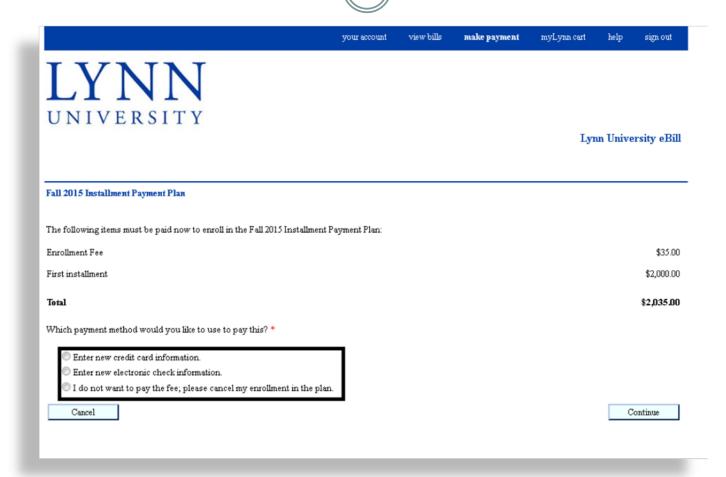

# Select the payment information Please note there is a \$35 Enrollment Fee

#### Fall 2015 Installment Payment Plan

The total budget amount for this installment plan is \$10,000.00

There is an Enrollment Fee of \$35.00 to participate in this plan. This fee covers your school's administrative costs associated with the plan, and is in addition to the total budget amount.