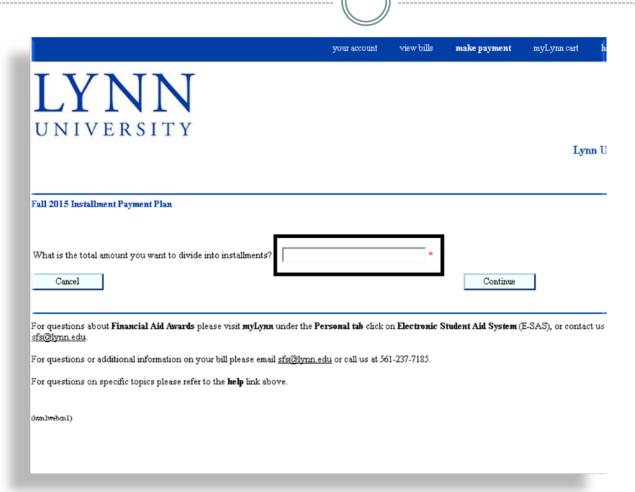

y Account (blue box).



## Click on Go to CASHNet





# myLYNN

Home Academics Student Finances Life at Lynn Employees New Students Help My Pages

You are here: Student Finances > My Account

#### **Student Finances**

#### Main

**Documents and Forms** 

My Account

1098T Tax Forms

#### My Account

#### **CASHNet My Account Info**

My Account Balances

Course and Fee Statement

#### **Quick Links**

#### My Pages

Gradebook

Lynn2020 Lynn.edu

Campus Directory

Athletics

#### **Pay Using CASHNet**

#### Go to CASHNet

Service fee is 2.75% for Credit Card transactions.

Credit Cards Accepted: MASTERCARD, DISCOVER, AMERICAN EXPRESS, VISA or DINER'S CLUB. No Service Fee for E-Check Payment.

\_----

## Click on your Account



# Click on Installment Payment Plan



## Enter the Balance



# The payment plan structure is outlined. Acknowledge the Terms and Conditions, and select Accept



#### Fall 2015 Installment Payment Plan

The total budget amount for this installment plan is \$10,000.00

There is an Enrollment Fee of \$35.00 to participate in this plan. This fee covers your school's administrative costs associated with the plan, and is in addition to the total budget amount.

| ANNUAL<br>PERCENTAGE RATE                       | FINANCE CHARGE                              | AMOUNT FINANCED                                               | TOTAL PAYMENTS/TOTAL<br>SALES PRICE                                                |
|-------------------------------------------------|---------------------------------------------|------------------------------------------------------