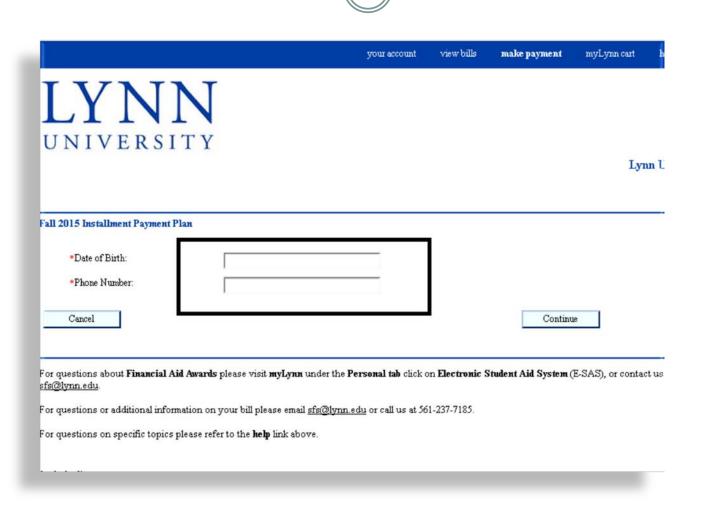

# Continue the payment plan set up. The information gathered here is used for security and identification purposes