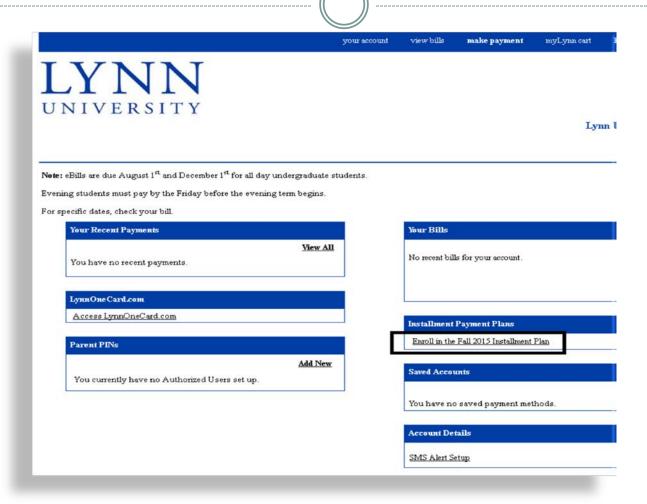

(blue box) and then on My Account (blue box).



## Click on Go to CASHNet





# myLYNN

Home Academics Student Finances Life at Lynn Employees New Students Help My Pages

You are here: Student Finances > My Account

#### **Student Finances**

#### Main

**Documents and Forms** 

My Account

1098T Tax Forms

#### My Account

#### **CASHNet My Account Info**

My Account Balances

Course and Fee Statement

#### **Quick Links**

#### My Pages

Gradebook

Lynn2020 Lynn.edu

Campus Directory

Athletics

#### **Pay Using CASHNet**

#### Go to CASHNet

Service fee is 2.75% for Credit Card transactions.

Credit Cards Accepted: MASTERCARD, DISCOVER, AMERICAN EXPRESS, VISA or DINER'S CLUB. No Service Fee for E-Check Payment.

\_----

## Click on your Account



# Click on Installment Payment Plan



## Enter the Balance



# The payment plan structure is outlined. Acknowledge the Terms and Conditions, and select Accept



#### Fall 2015 Installment Payment Plan

The total budget amount for this installment plan is \$10,000.00

There is an Enrollment Fee of \$35.00 to participate in this plan. This fee covers your school's administrative costs associated with the plan, and is in addition to the total budget amount.

| ANNUAL<br>PERCENTAGE RATE                       | FINANCE CHARGE                              | AMOUNT FINANCED                                               | TOTAL PAYMENTS/TOTAL<br>SALES PRICE                                                |
|-------------------------------------------------|---------------------------------------------|------------------------------