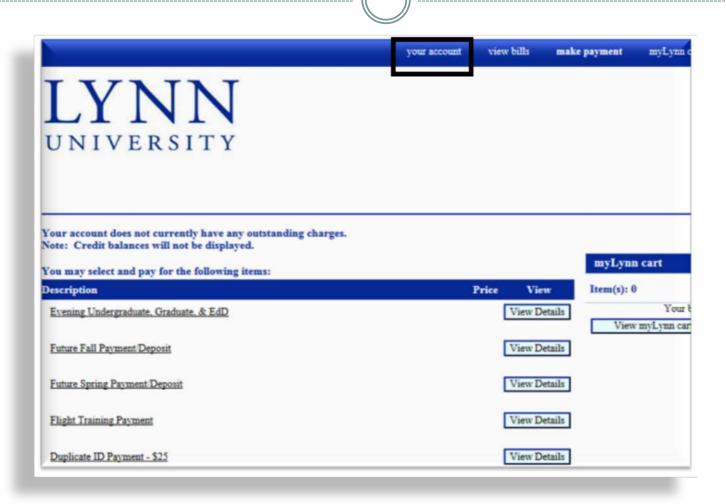

## Click on your Account

#### **CASHNet My Account Info**

My Account Balances

Course and Fee Statement