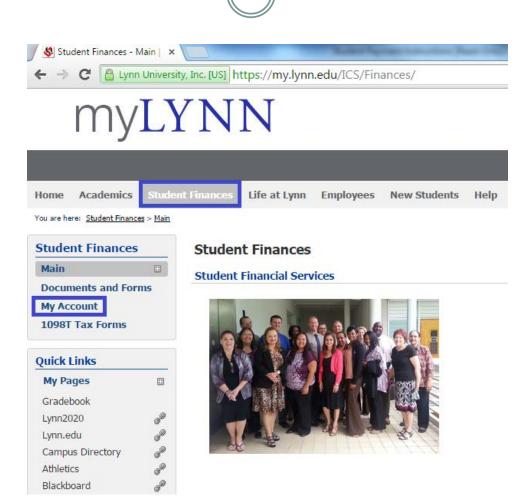

## Log into your MyLynn Account

Click on Student Finances (blue box) and then on My Account (blue box).

# myLYNN

Home Academics Student Finances Life at Lynn Employees New Students Help My Pages

You are here: Student Finances > My Account

#### **Student Finances**

#### Main

**Documents and Forms** 

My Account

1098T Tax Forms

#### My Account