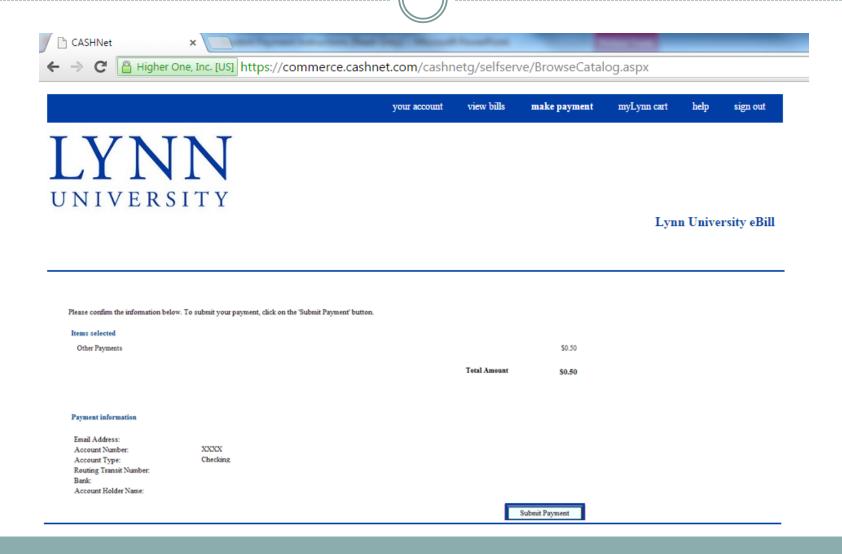

# Review the information to verify accuracy. If correct, click Submit Payment (blue box).

| You will be prompted with the option to set up automatic payments for the payment plan.  Select one of the options. |
|---------------------------------------------------------------------------------------------------------------------|
|                                                                                                                     |
|                                                                                                                     |